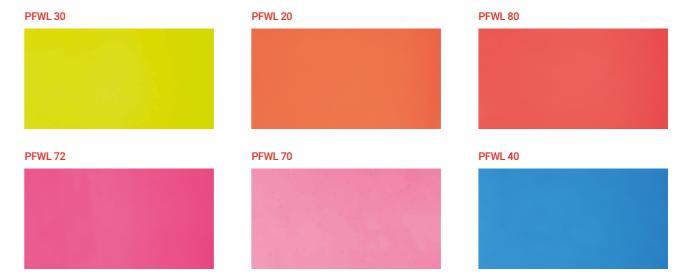

#### Application example:

- 100 pigment PFWL
- 400 compact resin
- water depending on the application

|         | DRY<br>MATTER | DENSITY        | SOLUBILITY |    |               |                   |
|---------|---------------|----------------|------------|----|---------------|-------------------|
| CODE    |               |                | WATER      | РМ | BUTYL ACETATE | LIGHT<br>FASTNESS |
| PFWL 20 | 55 ± 3%       | 1,20 Kg/l ± 2% | +          |    | -             | 3                 |
| PFWL 30 | 55 ± 3%       | 1,20 Kg/l ± 2% | +          |    | -             | 4                 |
| PFWL 40 | 55 ± 3%       | 1,20 Kg/l ± 2% | +          |    | -             | 4                 |
| PFWL 70 | 55 ± 3%       | 1,20 Kg/l ± 2% | +          |    | -             | 3                 |
| PFWL 72 | 55 ± 3%       | 1,20 Kg/l ± 2% | +          |    | -             | 3                 |
| PFWL 80 | 55 ± 3%       | 1,20 Kg/l ± 2% | +          |    | -             | 3                 |
| PFWL 90 | 55 ± 3%       | 1,20 Kg/l ± 2% | +          |    | -             | 3                 |

## WATER-BASED FLUORESCENT PASTES FOR LEATHER FINISHING

<sup>\*</sup> Colors are only for illustrative purpose and may differ slightly from real tones