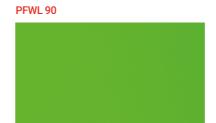

#### Application example:

- 100 pigment PFWL
- 400 compact resin
- water depending on the application

|         | DRY<br>MATTER | DENSITY        | SOLUBILITY |    |               |                   |
|---------|---------------|----------------|------------|----|---------------|-------------------|
| CODE    |               |                | WATER      | РМ | BUTYL ACETATE | LIGHT<br>FASTNESS |
| PFWL 20 | 55 ± 3%       | 1,20 Kg/l ± 2% | +          |    | -             | 3                 |
| PFWL 30 | 55 ± 3%       | 1,20 Kg/l ± 2% | +          |    | -             | 4                 |
| PFWL 40 | 55 ± 3%       | 1,20 Kg/l ± 2% | +          |    | -             | 4                 |
| PFWL 70 | 55 ± 3%       | 1,20 Kg/l ± 2% | +          |    | -             | 3                 |
| PFWL 72 | 55 ± 3%       | 1,20 Kg/l ± 2% | +          |    | -             | 3                 |
| PFWL 80 | 55 ± 3%       | 1,20 Kg/l ± 2% | +          |    | -             | 3                 |
| PFWL 90 | 55 ± 3%       | 1,20 Kg/l ± 2% | +          |    | -             | 3                 |

## WATER-BASED FLUORESCENT PASTES FOR LEATHER FINISHING

<sup>\*</sup> Colors are only for illustrative purpose and may differ slightly from real tones